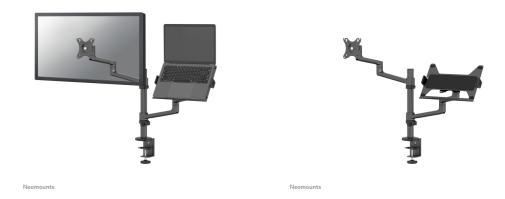

Neomounts NEXT Lite DS20-425BL2 Single monitor arm with laptop holder - 17-27" - 0-8 kg - space saving T-Rex model - 100% plastic-free packaging - universal - black

The Neomounts DS20-425BL2 NEXT Lite is a full motion desk mount for screens up to 27" and laptops up to 17,3" with a maximum weight capacity of respectively 8 and 5 kg. The versatile tilt (120°), rotate (360°) and swivel (180°) technology allows you to adjust the mount to the optimal height and viewing angle for your screen and laptop. Additionally, the mount has manual height and depth adjustment to create the perfect working position.

Due to the short T-Rex® upper arm of the NEXT Lite, only minimal depth is required when placed near a wall or separation panel. This allows the screens to be positioned further away from the user which is better for the eyes and also leaves more space for good ergonomic working posture. The smart internal cable management system ensures orderly routing of the cables. The DS20-425BL2 is suitable for screens that meet VESA hole pattern 75x75 or 100x100 mm. Neomounts offers various optional VESA adapter plates for deviating hole patterns. The DS20-425BL2 is equipped with an Easy-release VESA system for easy installation and comes with both desk clamp and grommet.