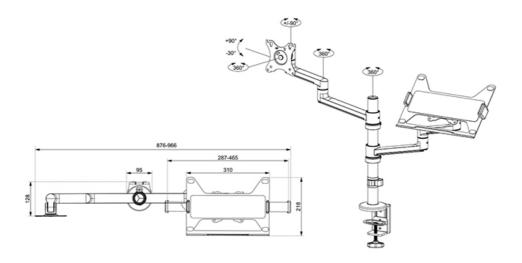

#### **FUNCTIONALITY**

Height adjustment 27.5-55.5 cm Width adjustment 33.2 cm Depth adjustment 6.6-39.8 cm Lockable Not lockable Tilt (degrees) +90° -30° Swivel (degrees) +90° -90° Rotate (degrees) 360° Height 61.1 cm Width 96.6 cm Depth 49.4 cm Adjustment type Manual

# **NEOMOUNTS DS20-425BL2 MONITOR ARM**

Neomounts Measuring unit: mm