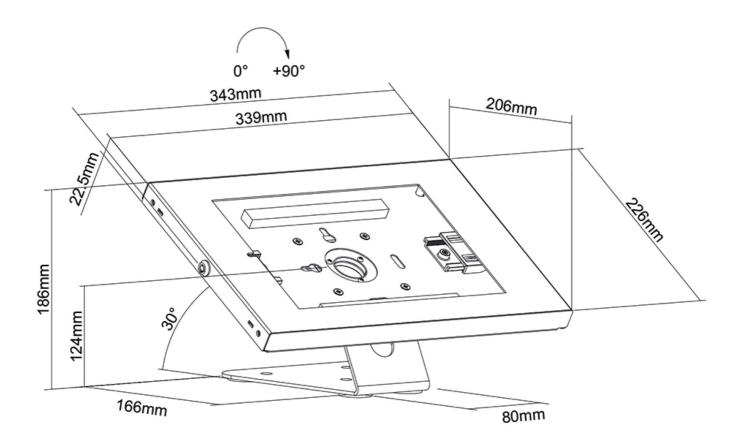

### FUNCTIONALITY

| Туре             | Rotate                      |
|------------------|-----------------------------|
| Lockable         | Lockable - Lock<br>included |
| Rotate (degrees) | +90°                        |
| Height           | 18.6 cm                     |
| Width            | 34.3 cm                     |
| Depth            | 20.6 cm                     |
| INFORMATION      |                             |