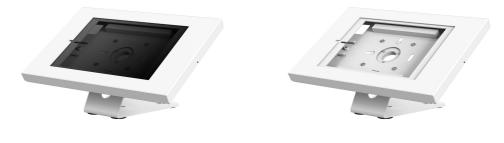

Neomounts

Neomounts DS15-630WH1 Tablet stand desk and wall - 90° rotatable - lockable (incl. lock) - VESA 75x75 - bolt-down - suitable for various 9.7-11" tablets - white

Neomount

The Neomounts DS15-630WH1 is a countertop/wall mount tablet holder that can rotate 90° to switch between portrait and landscape orientation. The clever design includes six different tablet inlay panels making the tablet holder suitable for various 9,7-11" tablets\*.

The tablet holder features an anti-theft lock and can be installed on both countertop and wall. Anti-skid pads protect the tablet from any scratches and the steel construction ensures safe and solid placement. The cable management system enables cables to be routed within the casing.

\* Suitable for:
9,7" iPad 5/6, iPad Air 1/2 and iPad Pro (Gen 1)
10,2" iPad 7/8/9 and 10,5" iPad Air 3, iPad Pro (Gen 2)
11" iPad Pro (Gen 3/4/5) and 10,9" iPad Air 4
10,4" Samsung Galaxy Tab A7
10,1" Samsung Galaxy Tab A
10,4" Samsung Galaxy Tab S6